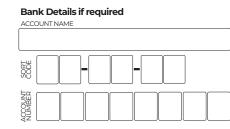

|                          | Licence Number(s)             |
|--------------------------|-------------------------------|
| Bank Details if required |                               |
|                          | Total<br>Millage <sup>△</sup> |
|                          | Travel<br>0.45p<br>per mile   |
|                          | Total<br>Claim <b>£</b>       |